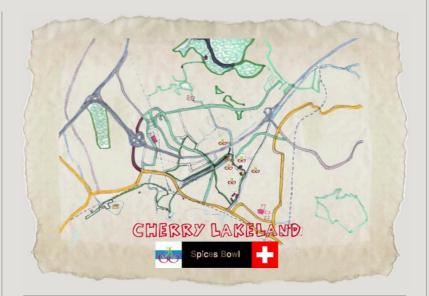

## **Trophy Collections**

New items!

• Crystal necklaces available in clear ice blue, turquoise, black, red and yellow.

Journey guide map: Cherry Lakeland

Scenic route : Local farmlands, river paths, forest paths and lakeside paths

- ---Road
- -- Stroll path/Trail
- ---Biking path

Journey guide pages: Into Farmlands of the Middle Lakeland

- Availability for bikes and hikes and camping
- Suitable for family with kids
- Scenery : Natural paths along river, lake, forest
- Terrain: Plateau Flatland with mountains and lake view