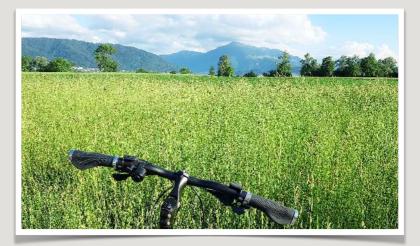

- ---Road
- -- Stroll path/Trail
- ---Biking path

Journey guide pages: Into Farmlands of the Middle Lakeland

- Availability for bikes and hikes and camping
- Suitable for family with kids
- Scenery : Natural paths along river, lake, forest
- Terrain: Plateau Flatland with mountains and lake view